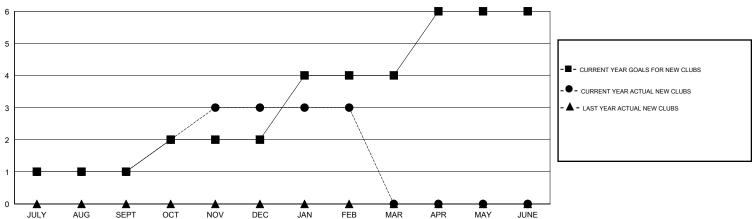

## MONTHLY MEMBERSHIP PROGRESS REPORT

District 2 T1

Results as of: 2/28/2017





## GOALS AND ACTUAL NEW CLUBS CUMULATIVE



## GOALS AND ACTUAL MEMBERS CUMULATIVE



| -■- NEW MEMBER GROWTH NET GOAL    |  |
|-----------------------------------|--|
| - ● - NEW MEMBER GROWTH ACTUAL    |  |
| - ▲ - LAST YEAR MEMBERSHIP ACTUAL |  |
|                                   |  |
|                                   |  |
|                                   |  |

| DROPPED CLUBS: 0 |     |
|------------------|-----|
| DROPPED MEMBERS  |     |
| DECEASED         | 10  |
| CLUB CANCELLED   | 0   |
| OTHER            | 158 |
| TOTAL            | 168 |

|                                | FEMALE              | 371 (28.89%) |  |
|--------------------------------|---------------------|--------------|--|
| NEW MEMBERS                    | MALE                | 913 (71.11%) |  |
| 29 CLUBS OF 40 ADDED 1 OR MORE | GENDER DISTRIBUTIO