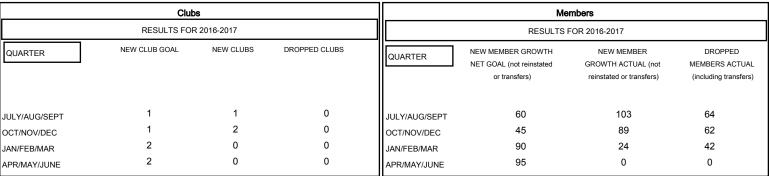

## MONTHLY MEMBERSHIP PROGRESS REPORT

District 2 T1

Results as of: 2/28/2017





## GOALS AND ACTUAL NEW CLUBS CUMULATIVE



## GOALS AND ACTUAL MEMBERS CUMULATIVE



| -■- NEW MEMBER GROWTH NET GOAL    |  |
|-----------------------------------|--|
| - ● - NEW MEMBER GROWTH ACTUAL    |  |
| - ▲ - LAST YEAR MEMBERSHIP ACTUAL |  |
|                                   |  |
|                                   |  |
|                                   |  |

| DROPPED CLUBS: 0 |     |
|------------------|-----|
| DROPPED MEMBERS  |     |
| DECEASED         | 10  |
| CLUB CANCELLED   | 0   |
| OTHER            | 158 |
| TOTAL            | 168 |

|                                | FEMALE              | 371 (28.89%) |  |
|--------------------------------|---------------------|--------------|--|
| NEW MEMBERS                    | MALE                | 913 (71.11%) |  |
| 29 CLUB