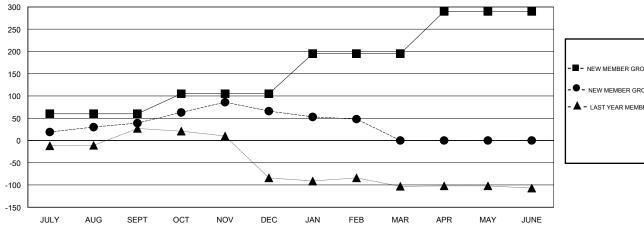

## GOALS AND ACTUAL MEMBERS CUMULATIVE

| -■- NEW MEMBER GROWTH NET GOAL    |  |
|-----------------------------------|--|
| - ● - NEW MEMBER GROWTH ACTUAL    |  |
| - ▲ - LAST YEAR MEMBERSHIP ACTUAL |  |
|                                   |  |
|                                   |  |
|                                   |  |